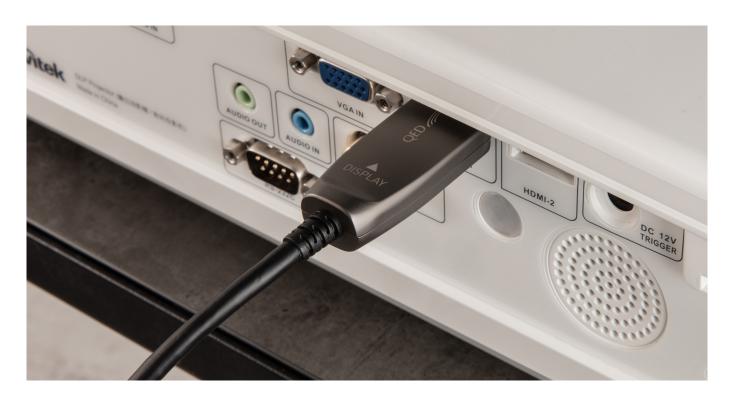

# **QED HDMI Active Optical Cable**

Unique technology. Unrivalled engineering. Unsurpassed performance

QED has long set the benchmark for highperformance HDMI cables. But standing still inevitably means moving backwards, so QED's engineers have been applying their unstinting excellence to developing an HDMI cable that exceeds today's requirements and is ready to handle each and every upcoming HDMI standard. A cable that functions flawlessly even over unlikely lengths. A cable that can be installed and concealed with absolute confidence in its longevity and ongoing performance.

# **QED HDMI Active Optical Cable**

With Active Optical Filter technology

The result of this application of engineering prowess is the ground-breaking and staggeringly capable HDMI Active Optical Cable. As the name suggests, this is a hybrid arrangement that combines copper core with optical fibre to create a cable that resists data degradation even over extremely long lengths - and doesn't require an external power supply to do so. It's a cable that's able to handle all current and upcoming HDMI standards, including 48Gb/s 8K @ 60Hz, Dolby Atmos object-based audio, HDR and next-generation games console technologies too. It's a cable that can be installed and concealed secure in the knowledge that its durability and compliance with rigorous UK and EU Reaction to Fire regulations mean it will be functioning perfectly years from now.