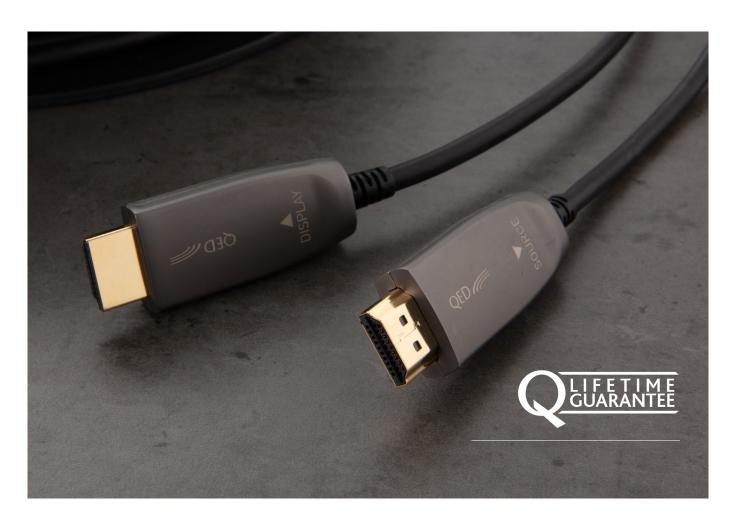

# **QED HDMI Active Optical Cable**

Unique technology. Unrivalled engineering. Unsurpassed performance

QED has long set the benchmark for highperformance HDMI cables. But standing still inevitably means moving backwards, so QED's engineers have been applying their unstinting excellence to developing an HDMI cable that exceeds today's requirements and is ready to handle each and every upcoming HDMI standard. A cable that functions flawlessly even over unlikely lengths. A cable that can be installed and concealed with absolute confidence in its longevity and ongoing performance.

# **QED HDMI Active Optical Cable**

With Active Optical Filter technology

The result of this application of engineering prowess is the ground-breaking and staggeringly capable HDMI Active Optical Cable. As the name suggests, this is a hybrid arrangement that combines copper core with optical fibre to create a cable that resists data degradation even over extremely long lengths - and doesn't require an external power supply to do so. It's a cable that's able to handle all current and upcoming HDMI standards, including 48Gb/s 8K @ 60Hz, Dolby Atmos object-based audio, HDR and next-generation games console technologies too. It's a cable that can be installed and concealed secure in the knowledge that its durability and compliance with rigorous UK and EU Reaction to Fire regulations mean it will be functioning perfectly years from now.